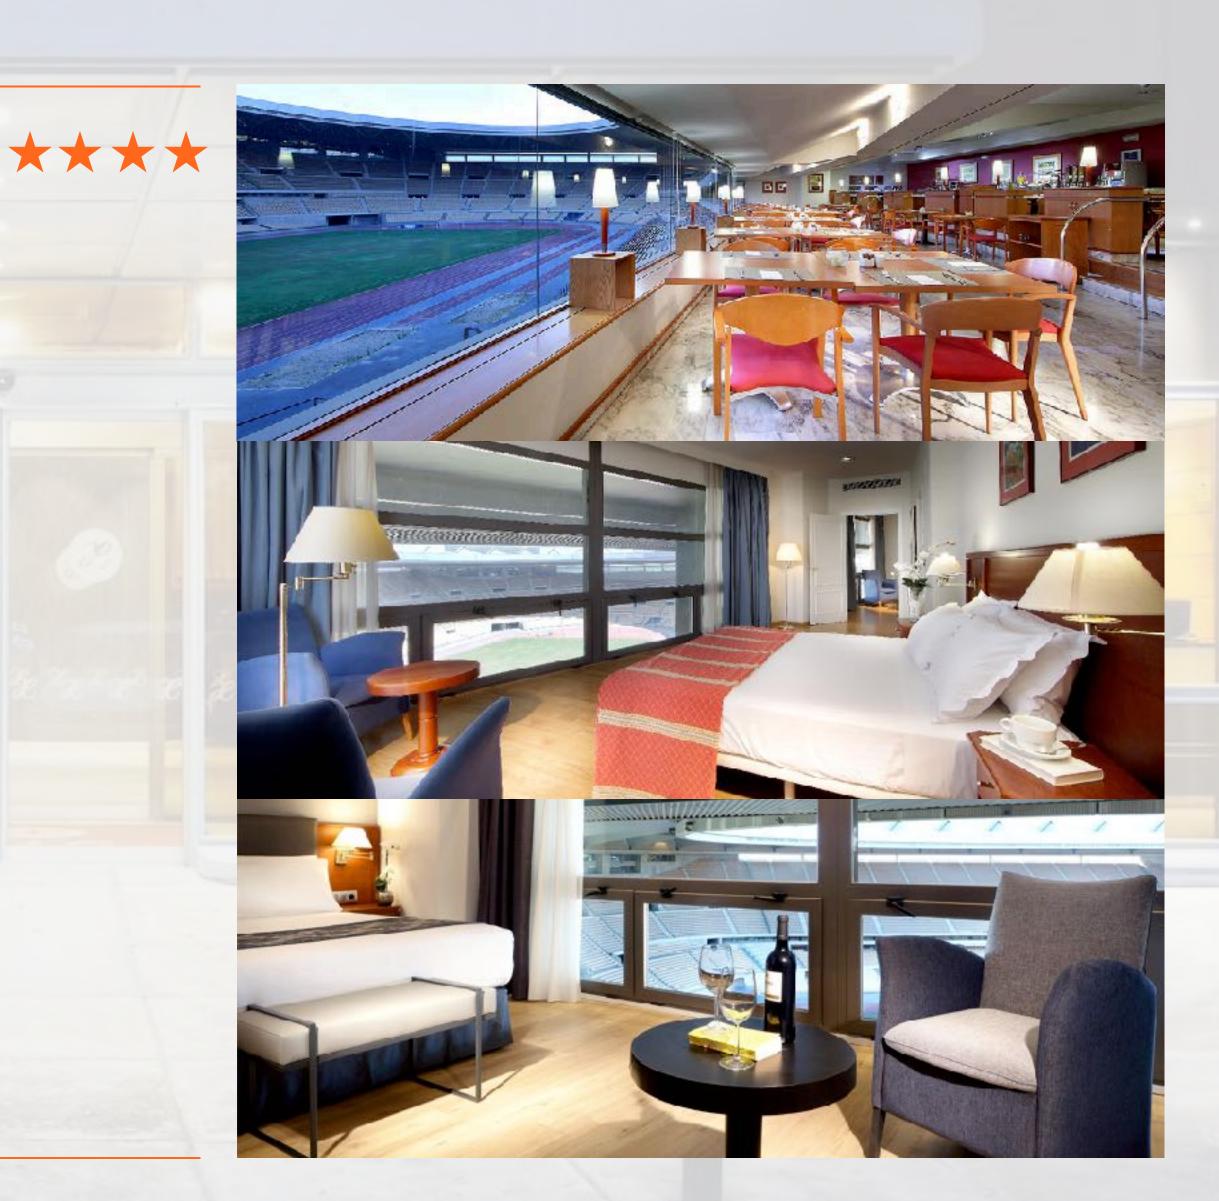

# EXE ISLA CARTUJA HOTEL

#### Hotel EXE Isla Cartuja

Precios:

- Prices TWIN: 165€ (2 adults)

- Prices SINGLE: 145€ (1 adult)

Reservation through reservas@cityexpert.travel