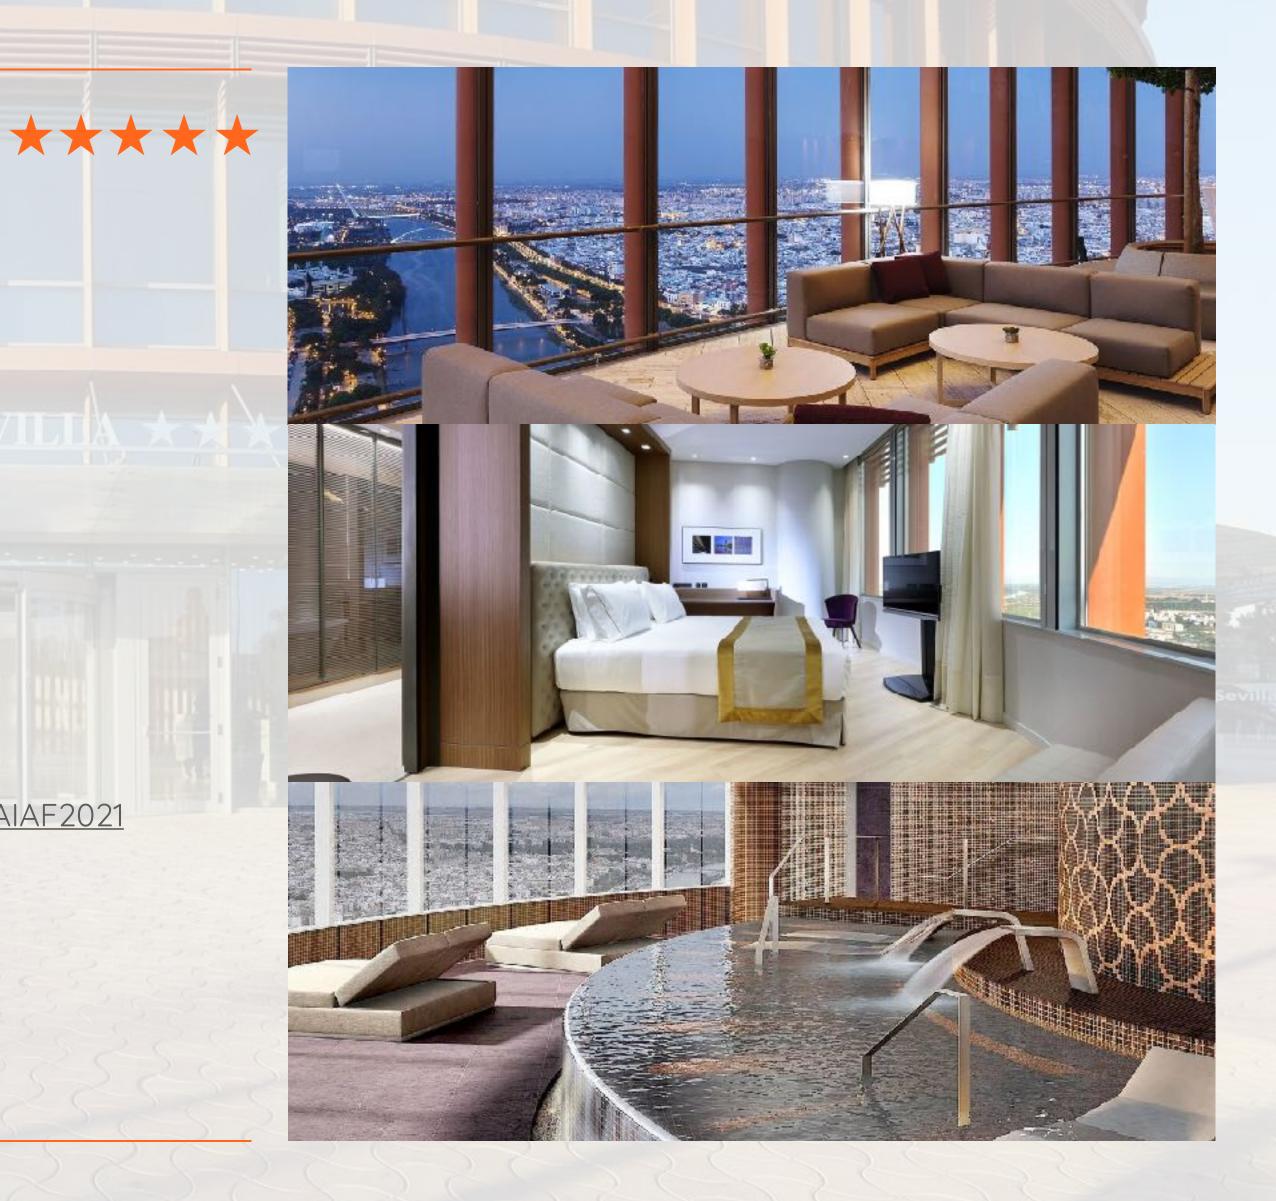

#### **Hotel Eurostars Torre Sevilla**

Prices:

- Rate SINGLE: 130€

- Rate DOUBLE / TWIN: 145€

- Rate JUNIOR SUITE SINGLE: 195€

- Rate JUNIOR SUITE DOUBLE: 210€

Payment and cancellation conditions:

- Non-refundable in the 7 days before arrival.
- Release: 28 OCTOBER
- To make your reservation, you can use the following link

  https://www.eurostarshotels.com/eurostars-torre-sevilla.html?id\_referer=AIAF2021
  with the code AIAF2021

Buffet breakfast included · Price per room and night · Sales tax included.